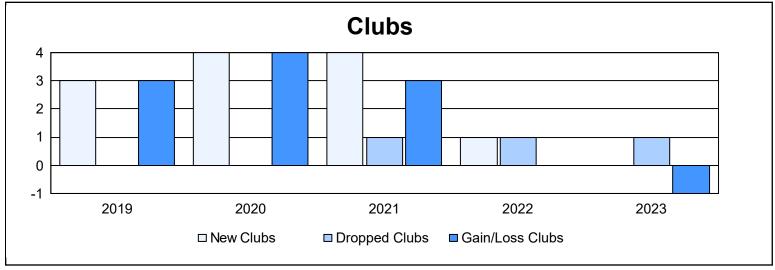

District D 4 As of June 2023 Cumulative

| Year      | New<br>Clubs | Dropped<br>Clubs | Gain/<br>Loss<br>Clubs | New<br>Members | Charter<br>Members | Reinstate<br>Members | Transfer<br>Members | Total<br>Member<br>Added | Total<br>Members<br>Dropped | Gain/<br>Loss<br>Members |
|-----------|--------------|------------------|------------------------|----------------|--------------------|----------------------|---------------------|--------------------------|-----------------------------|--------------------------|
| 2018-2019 | 3            | 0                | 3                      | 178            | 72                 | 3                    | 0                   | 253                      | 353                         | -100                     |
| 2019-2020 | 4            | 0                | 4                      | 189            | 133                | 15                   | 4                   | 341                      | 307                         | 34                       |
| 2020-2021 | 4            | 1                | 3                      | 336            | 128                | 12                   | 3                   | 479                      | 344                         | 135                      |
| 2021-2022 | 1            | 1                | 0                      | 288            | 47                 | 20                   | 5                   | 360                      | 384                         | -24                      |
| 2022-2023 | 0            | 1                | -1                     | 172            | 5                  | 9                    | 6                   | 192                      | 344                         | -152                     |
| Average   | 2            | 1                | 2                      | 233            | 77                 | 12                   | 4                   | 325                      | 346                         | -21                      |