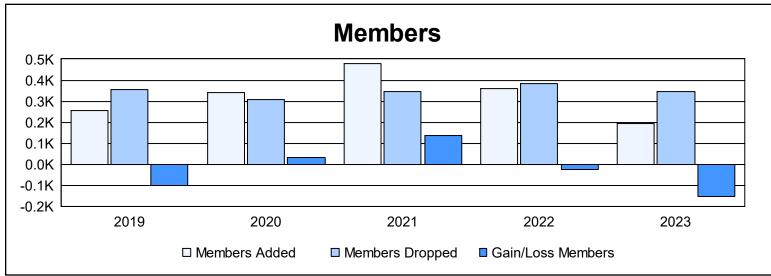

District D 4 As of June 2023 Cumulative

| Year      | New<br>Clubs | Dropped<br>Clubs | Gain/<br>Loss<br>Clubs | New<br>Members | Charter<br>Members | Reinstate<br>Members | Transfer<br>Members | Total<br>Member<br>Added | Total<br>Members<br>Dropped | Gain/<br>Loss<br>Members |
|-----------|--------------|------------------|------------------------|----------------|--------------------|----------------------|---------------------|--------------------------|-----------------------------|--------------------------|
| 2018-2019 | 3            | 0                | 3                      | 178            | 72                 | 3                    | 0                   | 253                      | 353                         | -100                     |
| 2019-2020 | 4            | 0                | 4                      | 189            | 133                | 15                   | 4                   | 341                      | 307                         | 34                       |
| 2020-2021 | 4            | 1                | 3                      | 336            | 128                | 12                   | 3                   | 479                      | 344                         | 135                      |
| 2021-2022 | 1            | 1                | 0                      | 288            | 47                 | 20                   | 5                   | 360                      | 384                         | -24                      |
| 2022-2023 | 0            | 1                | -1                     | 172            | 5                  | 9                    | 6                   | 192                      | 344                         | -152                     |
| Average   | 2            | 1                | 2                      | 233            | 77                 | 12                   | 4                   | 325                      | 346                         | -21                      |